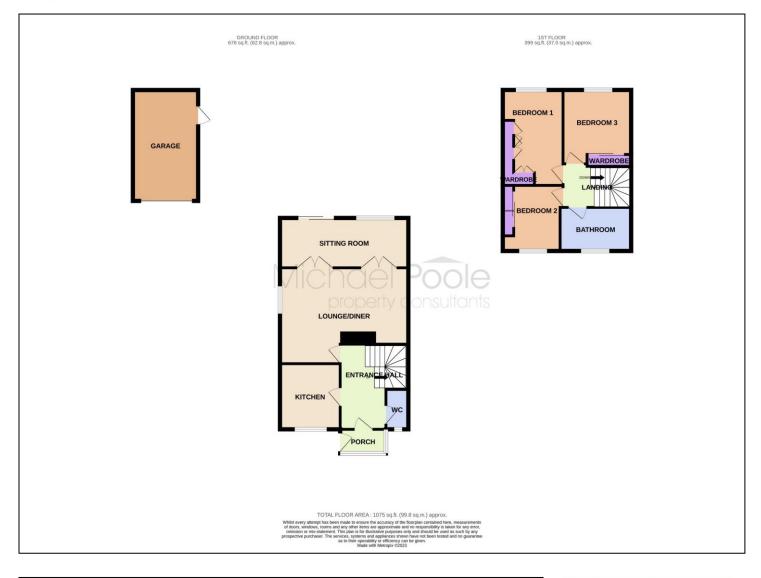

Comprising porch, entrance hall, kitchen, cloakroom/WC, lounge/diner and sitting room on the ground floor. The first floor has landing, three bedrooms and bathroom.

Other features include gas central heating with combi boiler and UPVC double glazed windows.

## **GROUND FLOOR**

 $\ensuremath{\mathsf{ENTRANCE}}$   $\ensuremath{\mathsf{PORCH}}$  - With UPVC double glazed entrance door.

**ENTRANCE HALL** - Wooden entrance door with glass inlay to a spacious entrance hall with staircase to the first floor and radiator.

**WC** - Fitted with a two-piece suite comprising wash hand basin and WC.

#### KITCHEN - 2.57m x 2.54m (8'5" x 8'4")

Fitted with a range of wall, drawer, and floor units with complementary marble effect work surface, one and a half bowl stainless steel sink with mixer and drainer, integrated electric oven and four ring electric hob, plumbing for washing machine, tiled walls, and floor.

**LOUNGE/DINER** - **5.44m (17'10") (max) x 4.24m (13'11") (max)** With two radiators, living flame gas fire in wood surround with marble hearth and double doors opening to ...

#### SITTING ROOM - 5.44m x 2.08m (17'10" x 6'10")

A lovely addition to the property creating some extra living space and featuring a radiator and glass sliding door to the rear garden.

#### **FIRST FLOOR**

LANDING - With access to the loft.

BEDROOM ONE - 4.04m x 2.5m (13'3" x 8'2")

With radiator and built-in wardrobes.

TO VIEW: Tel: 01642 763636

Myton Park, Myton Road, Ingleby Barwick, TS17 0WA

### WOLSINGHAM DRIVE, TS17 9EQ

BEDROOM TWO - 2.77m x 2.5m (9'1" x 8'2")

With radiator and built-in wardrobes.

BEDROOM THREE - 3.07m (10'1") into recess x 2.87m (9'5")

Built-in wardrobes with mirror sliding doors and wall mounted gas combination boiler.

**BATHROOM** - Fitted with a white three-piece suite comprising panelled bath with electric shower over, WC, wash hand basin part tiled walls and electric extractor.

**EXTERNALLY** 

**GARDENS** - To the front there is a lawned garden. Side access leads to the rear garden laid to lawn with flagstone pathway, flagstone patio area and outside tap.

**DETACHED GARAGE** - A concrete driveway for a number of cars leads to a detached garage with up and over door and side access door.

**AGENTS REF:** - MH/LS/ING230240/04072023

Council Tax Band: C Tenure: Freehold