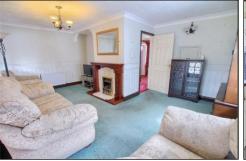

**LOUNGE/DINER** - **5.44m (17'10") (max) x 4.24m (13'11") (max)** With two radiators, living flame gas fire in wood surround with marble hearth and double doors opening to ...