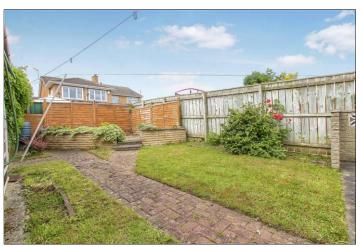

**BATHROOM** - Fitted with a white three-piece suite comprising panelled bath with electric shower over, WC, wash hand basin part tiled walls and electric extractor.

**EXTERNALLY** 

**GARDENS** - To the front there is a lawned garden. Side access leads to the rear garden laid to lawn with flagstone pathway, flagstone patio area and outside tap.