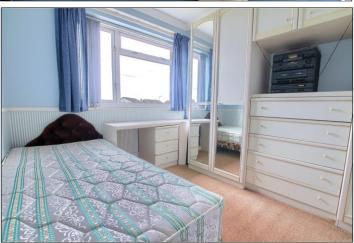

### WOLSINGHAM DRIVE, TS17 9EQ

BEDROOM TWO - 2.77m x 2.5m (9'1" x 8'2")

With radiator and built-in wardrobes.

BEDROOM THREE - 3.07m (10'1") into recess x 2.87m (9'5")

Built-in wardrobes with mirror sliding doors and wall mounted gas combination boiler.