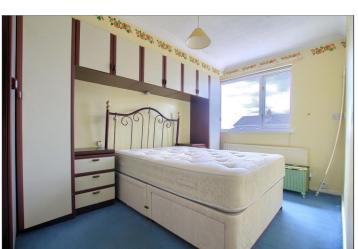

### WOLSINGHAM DRIVE, TS17 9EQ

BEDROOM TWO - 2.77m x 2.5m (9'1" x 8'2")

With radiator and built-in wardrobes.

BEDROOM THREE - 3.07m (10'1") into recess x 2.87m (9'5")

Built-in wardrobes with mirror sliding doors and wall mounted gas combination boiler.