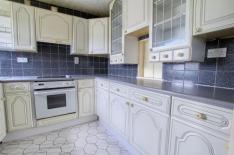

#### KITCHEN - 2.57m x 2.54m (8'5" x 8'4")

Fitted with a range of wall, drawer, and floor units with complementary marble effect work surface, one and a half bowl stainless steel sink with mixer and drainer, integrated electric oven and four ring electric hob, plumbing for washing machine, tiled walls, and floor.