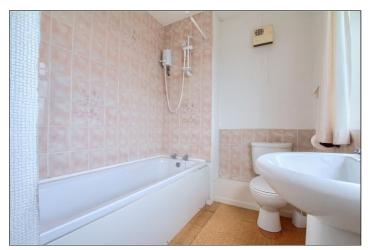

**BATHROOM** - Fitted with a white three-piece suite comprising panelled bath with electric shower over, WC, wash hand basin part tiled walls and electric extractor.

**EXTERNALLY** 

**GARDENS** - To the front there is a lawned garden. Side access leads to the rear garden laid to lawn with flagstone pathway, flagstone patio area and outside tap.