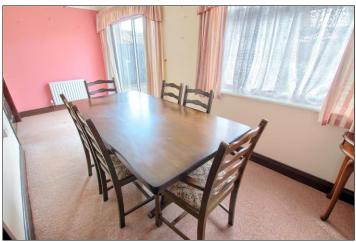

**LOUNGE/DINER** - **5.44m (17'10") (max) x 4.24m (13'11") (max)** With two radiators, living flame gas fire in wood surround with marble hearth and double doors opening to ...