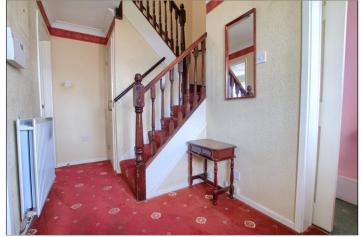

## **GROUND FLOOR**

 $\ensuremath{\mathsf{ENTRANCE}}$   $\ensuremath{\mathsf{PORCH}}$  - With UPVC double glazed entrance door.

**ENTRANCE HALL** - Wooden entrance door with glass inlay to a spacious entrance hall with staircase to the first floor and radiator.