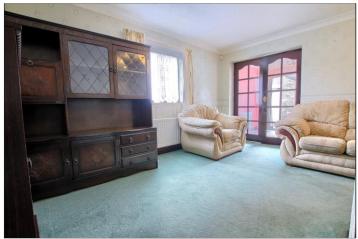

**LOUNGE/DINER** - **5.44m (17'10") (max) x 4.24m (13'11") (max)** With two radiators, living flame gas fire in wood surround with marble hearth and double doors opening to ...

#### SITTING ROOM - 5.44m x 2.08m (17'10" x 6'10")

A lovely addition to the property creating some extra living space and featuring a radiator and glass sliding door to the rear garden.