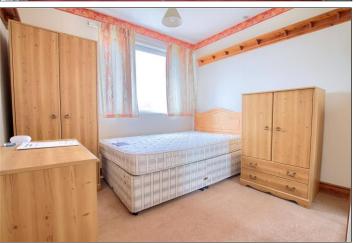

#### **FIRST FLOOR**

LANDING - With access to the loft.

BEDROOM ONE - 4.04m x 2.5m (13'3" x 8'2")

With radiator and built-in wardrobes.

TO VIEW: Tel: 01642 763636

Myton Park, Myton Road, Ingleby Barwick, TS17 0WA

### WOLSINGHAM DRIVE, TS17 9EQ

BEDROOM TWO - 2.77m x 2.5m (9'1" x 8'2")

With radiator and built-in wardrobes.

BEDROOM THREE - 3.07m (10'1") into recess x 2.87m (9'5")

Built-in wardrobes with mirror sliding doors and wall mounted gas combination boiler.