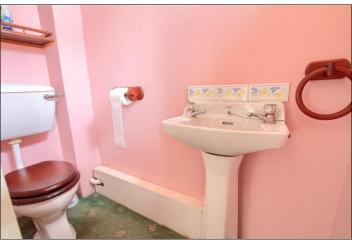

**WC** - Fitted with a two-piece suite comprising wash hand basin and WC.

**BATHROOM** - Fitted with a white three-piece suite comprising panelled bath with electric shower over, WC, wash hand basin part tiled walls and electric extractor.

**EXTERNALLY** 

**GARDENS** - To the front there is a lawned garden. Side access leads to the rear garden laid to lawn with flagstone pathway, flagstone patio area and outside tap.