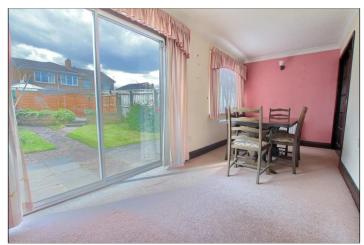

**LOUNGE/DINER** - **5.44m (17'10") (max) x 4.24m (13'11") (max)** With two radiators, living flame gas fire in wood surround with marble hearth and double doors opening to ...

#### SITTING ROOM - 5.44m x 2.08m (17'10" x 6'10")

A lovely addition to the property creating some extra living space and featuring a radiator and glass sliding door to the rear garden.