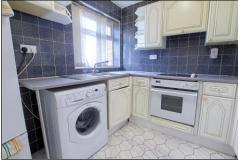

#### KITCHEN - 2.57m x 2.54m (8'5" x 8'4")

Fitted with a range of wall, drawer, and floor units with complementary marble effect work surface, one and a half bowl stainless steel sink with mixer and drainer, integrated electric oven and four ring electric hob, plumbing for washing machine, tiled walls, and floor.